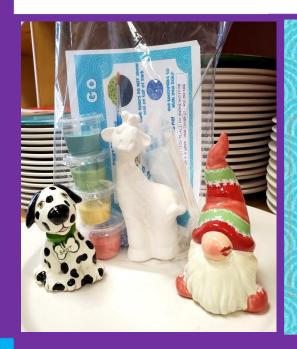

#### 2 Basic Packages

Medium Figurines or 10 ou. mug \$16. inclusive

Large Figurines \$18 inclusive

-Call us for other pottery & paint options

#### Pottery To-Go Instructions:

-Customer can order over the phone, pay by Credit Card and we will package. -When you arrive, call and we will run it out to your car.

2 Basic Packages: \$16 Medium size Figurines & Basic mug \$18 Lage Size Figurines
Other pottery options available, ask a staff member for details.

#### Included:

-Instruction sheet

- -1 Selected pottery
- -2 tooth picks
- -2 cotton swabs (dip n' dots)
- -1 special to-go brush
- -1 full cup of main color
- -3 detail colors (3/4 full)
- -1 paper plate