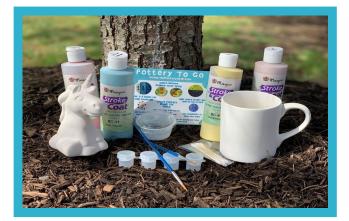

#### Included:

-Instruction sheet

- -1 Selected pottery
- -2 tooth picks
- -2 cotton swabs (dip n' dots)
- -1 special to-go brush
- -1 full cup of main color
- -3 detail colors (3/4 full)
- -1 paper plate