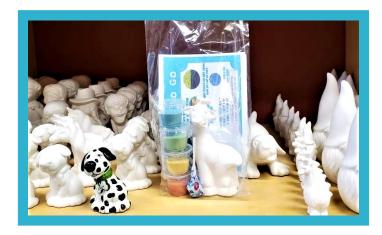

#### Included:

-Instruction sheet

- -1 Selected pottery
- -2 tooth picks
- -2 cotton swabs (dip n' dots)
- -1 special to-go brush
- -1 full cup of main color
- -3 detail colors (3/4 full)
- -1 paper plate